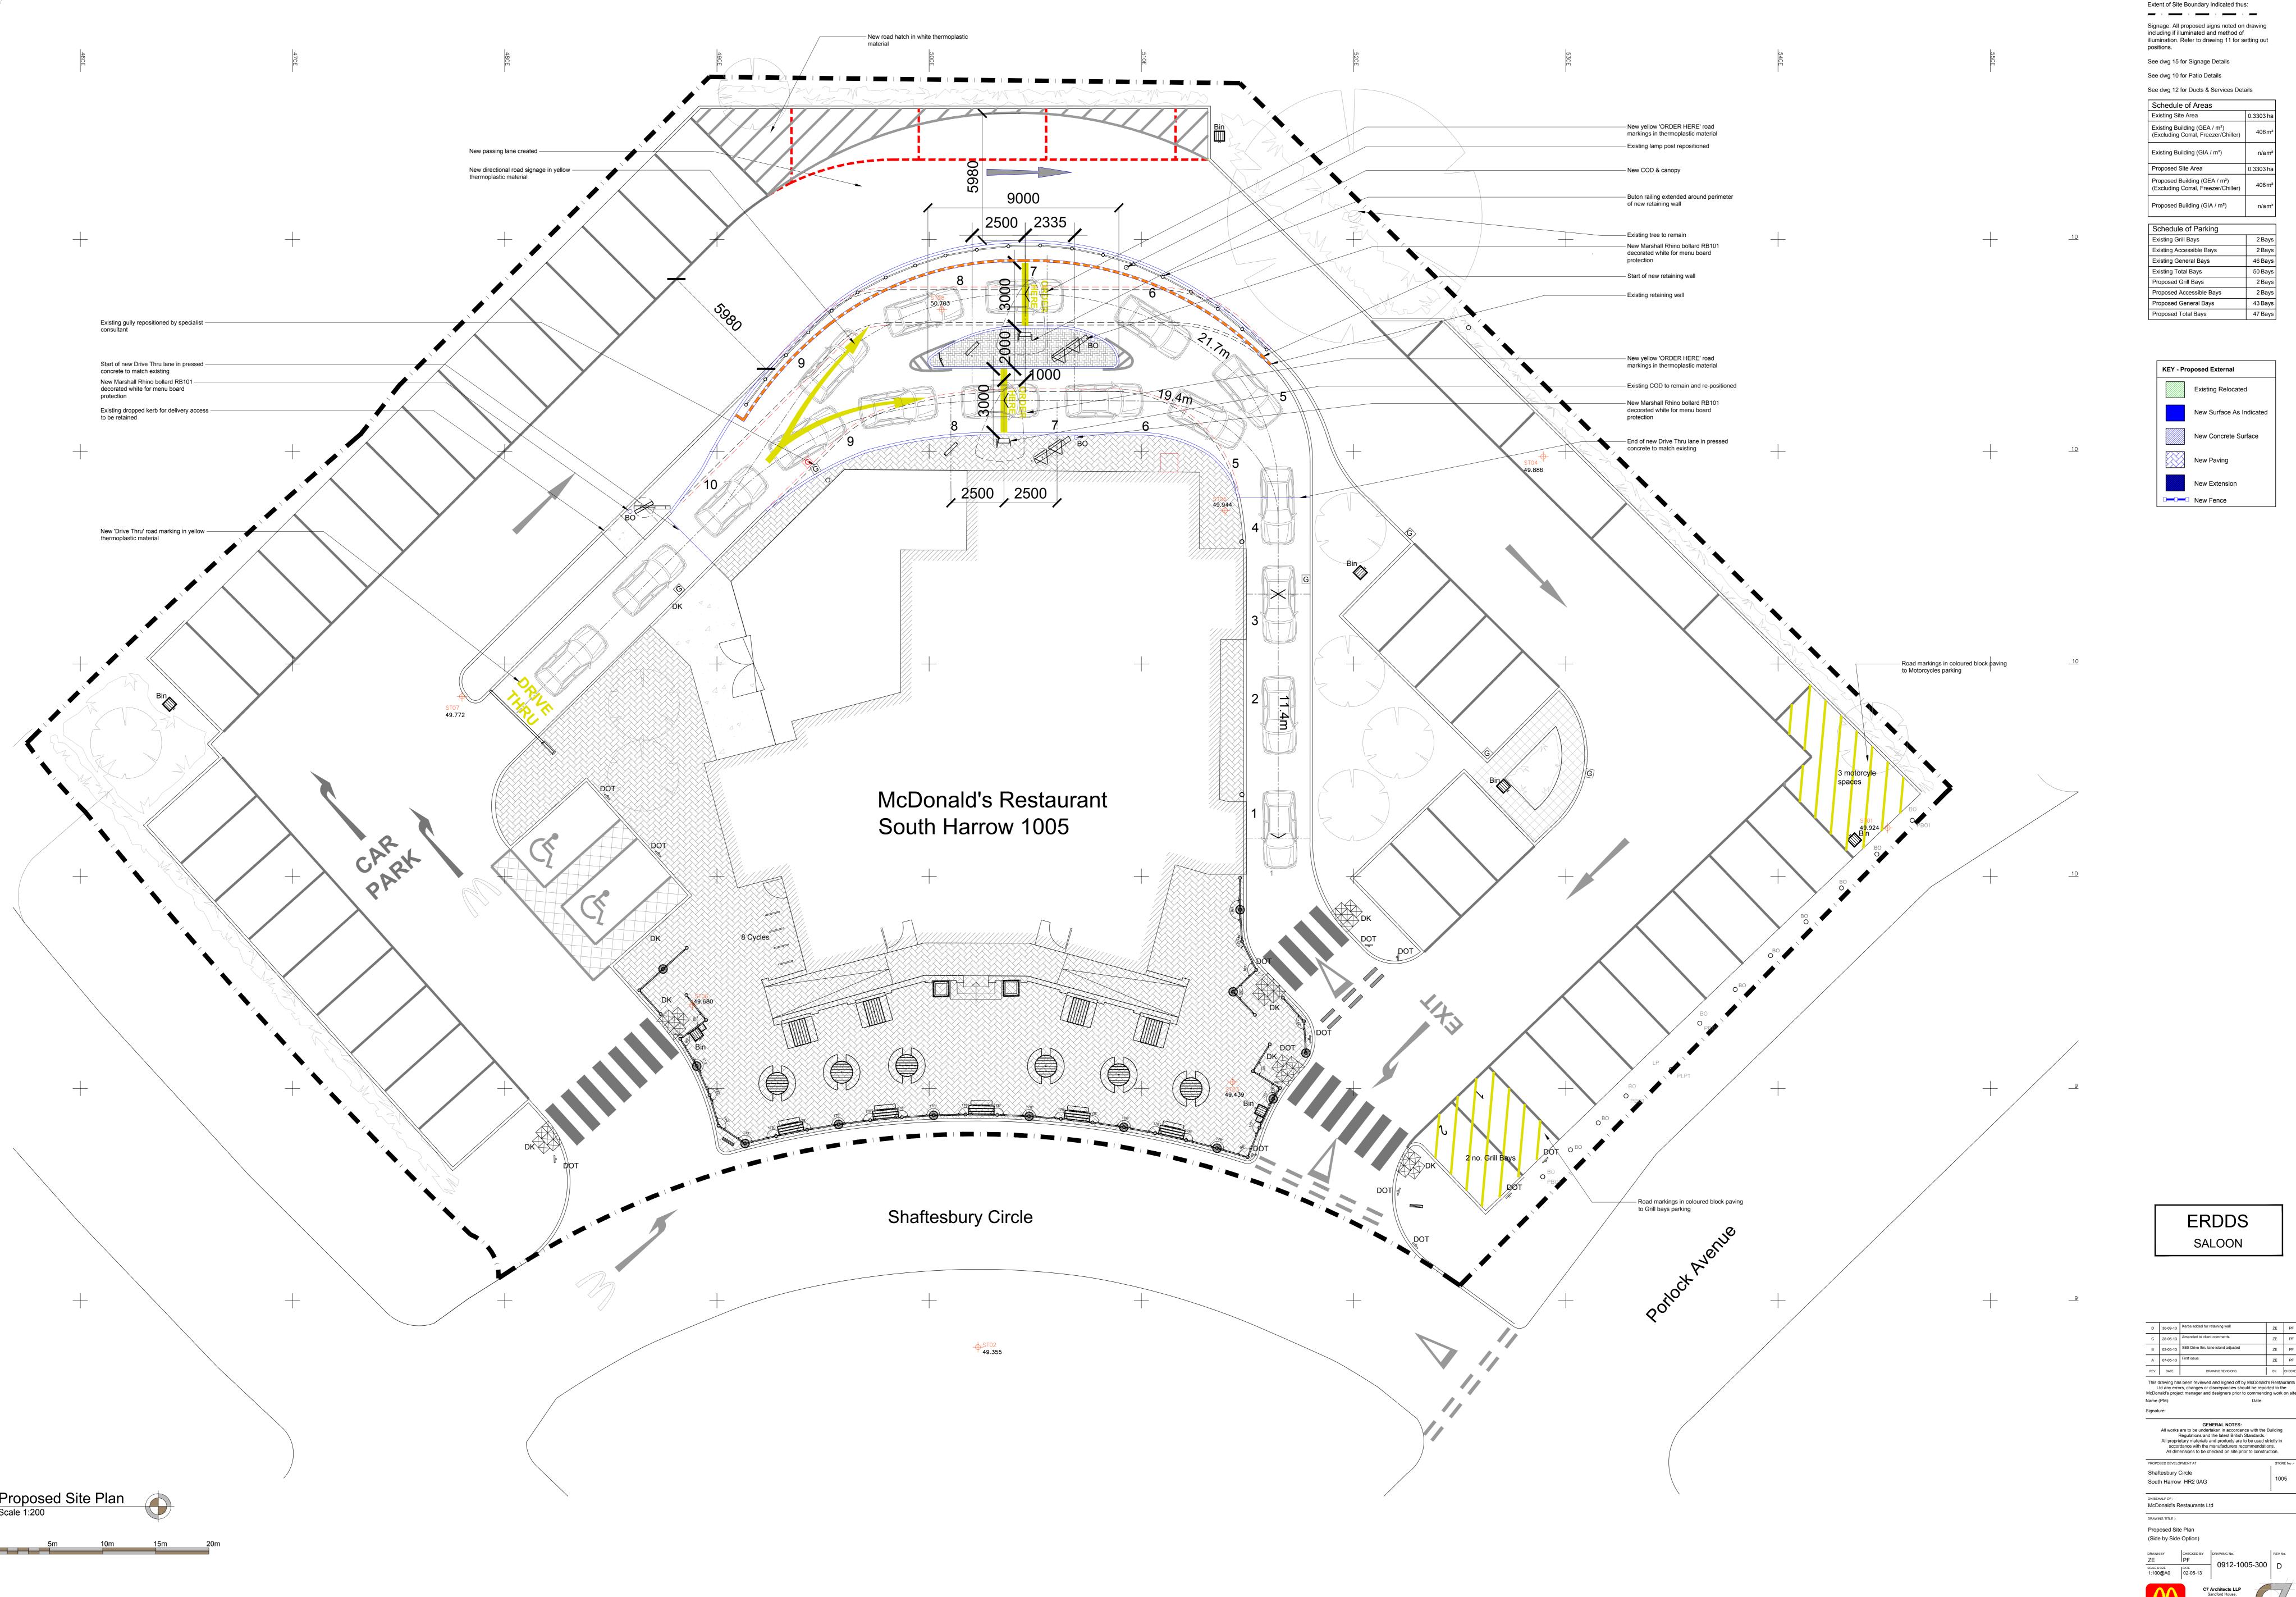

All drawings to be read in conjunction with all other drawings as noted on issue sheet.

| D          | 30-09-13    | Kerbs added for retaining wall                                                                                                         | ZE         | PF     |
|------------|-------------|----------------------------------------------------------------------------------------------------------------------------------------|------------|--------|
| С          | 28-06-13    | Amended to client comments                                                                                                             | ZE         | PF     |
| В          | 03-05-13    | SBS Drive thru lane island adjusted                                                                                                    | ZE         | PF     |
| Α          | 07-05-13    | First issue                                                                                                                            | ZE         | PF     |
| REV.       | DATE.       | DRAWING REVISIONS.                                                                                                                     | BY.        | CHECKE |
| L          | td any erro | s been reviewed and signed off by McDonald<br>rs, changes or discrepancies should be repo<br>ct manager and designers prior to commenc | rted to th | ne     |
| Name (PM): |             | Date:                                                                                                                                  |            |        |
|            |             |                                                                                                                                        |            |        |