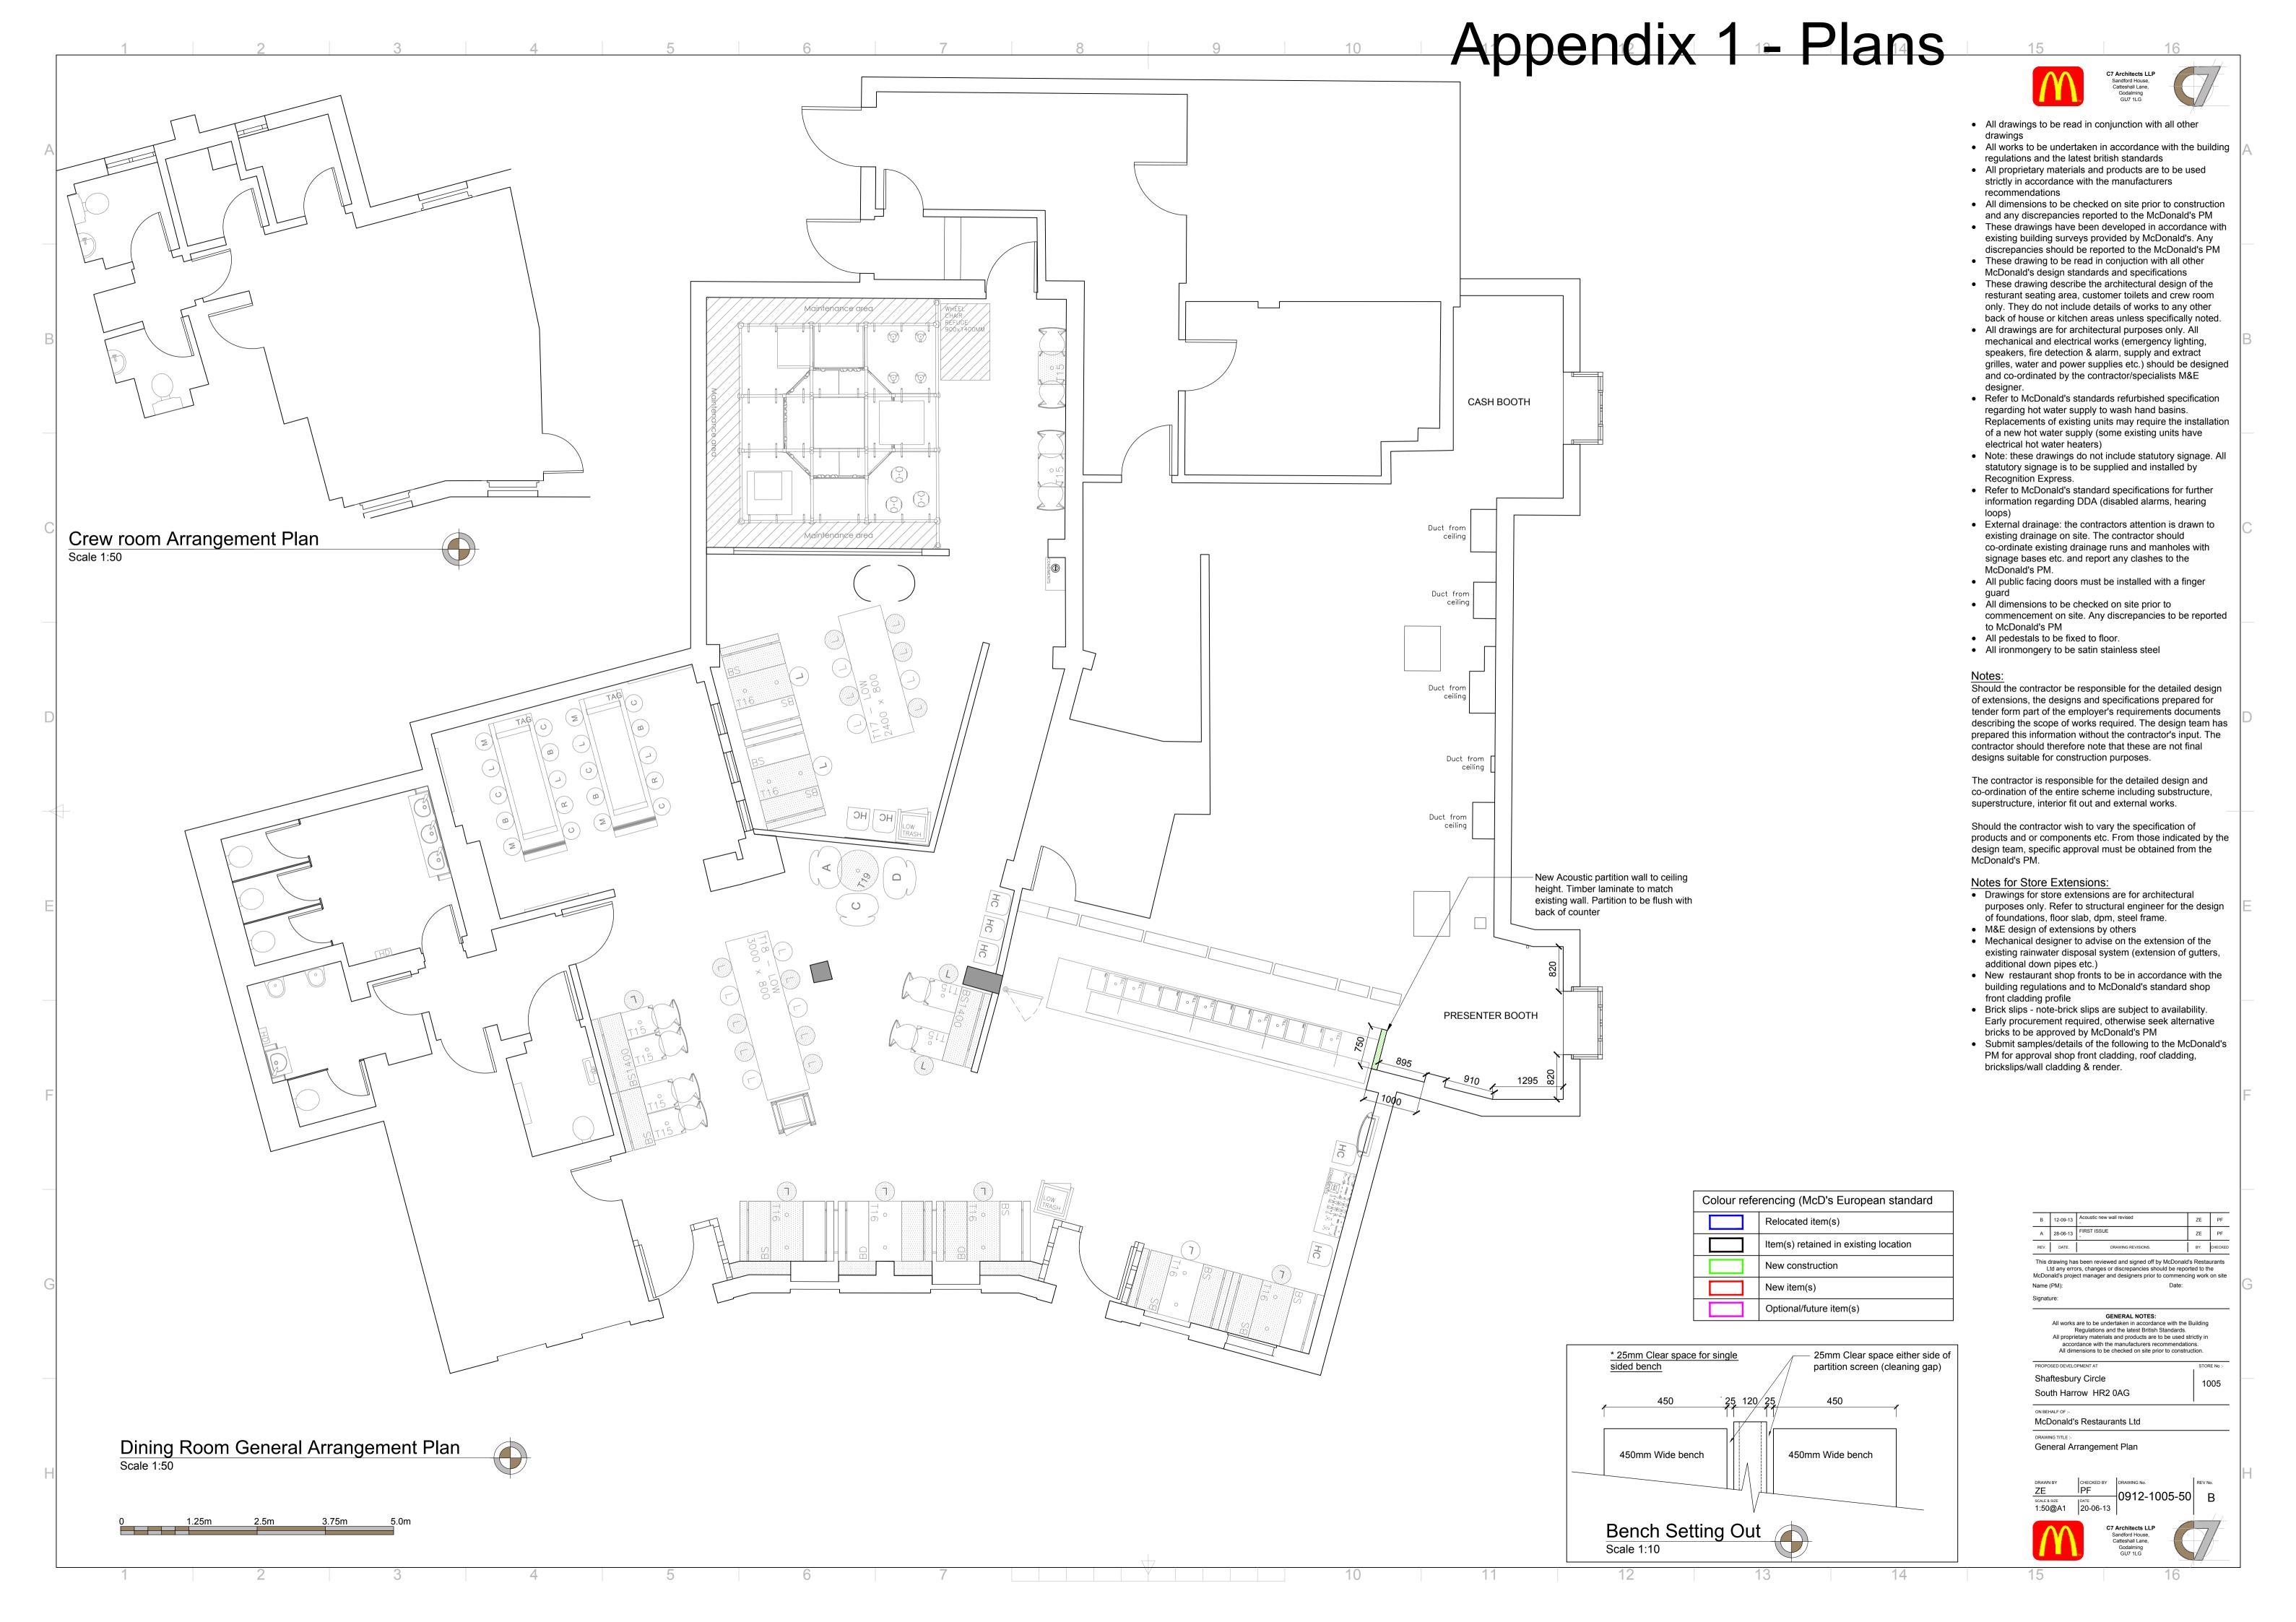

All drawings to be read in conjunction with all other drawings as noted on issue sheet.

| D          | 30-09-13    | Kerbs added for retaining wall                                                                                                         | ZE         | PF     |
|------------|-------------|----------------------------------------------------------------------------------------------------------------------------------------|------------|--------|
| С          | 28-06-13    | Amended to client comments                                                                                                             | ZE         | PF     |
| В          | 03-05-13    | SBS Drive thru lane island adjusted